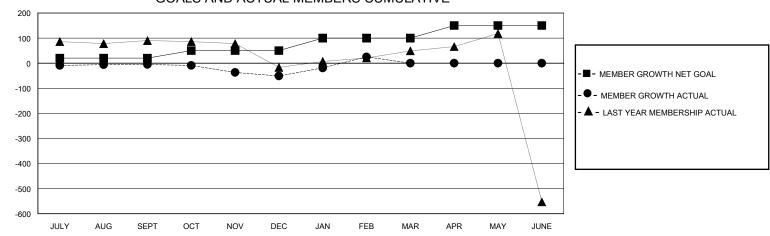

|                       | Club          | s         |               |                       | Mem                     | nbers                   |                                                    |  |
|-----------------------|---------------|-----------|---------------|-----------------------|-------------------------|-------------------------|----------------------------------------------------|--|
| RESULTS FOR 2023-2024 |               |           |               | RESULTS FOR 2023-2024 |                         |                         |                                                    |  |
| QUARTER               | NEW CLUB GOAL | NEW CLUBS | DROPPED CLUBS | QUARTER MEM           | IBER GROWTH NET<br>GOAL | MEMBER GROWTH<br>ACTUAL | DROPPED<br>MEMBERS ACTUAL<br>(including transfers) |  |
| JULY/AUG/SEPT         | 1             | 0         | 2             | JULY/AUG/SEPT         | 20                      | 187                     | 139                                                |  |
| OCT/NOV/DEC           | 0             | 2         | 0             | OCT/NOV/DEC           | 30                      | 108                     | 148                                                |  |
| JAN/FEB/MAR           | 2             | 4         | 2             | JAN/FEB/MAR           | 50                      | 102                     | 25                                                 |  |
| APR/MAY/JUNE          | 2             | 0         | 0             | APR/MAY/JUNE          | 50                      | 0                       | 0                                                  |  |

## GOALS AND ACTUAL MEMBERS CUMULATIVE

| DROPPED CLUBS: 4        |           | 65 CLUBS OF 127 ADDED 1 OR MORE<br>NEW MEMBERS | GENDER DISTRIBUTION  MALE 1,737 (65.06%) |              |       |
|-------------------------|-----------|------------------------------------------------|------------------------------------------|--------------|-------|
| DROPPED MEMBERS         |           |                                                | FEMALE                                   | 930 (34.83%) |       |
| DECEASED                | 6         | CLICK HERE FOR CUMULATIVE                      | TOTAL FAMILY UNIT MEMBERS                |              | 1,390 |
| CLUB CANCELLED<br>OTHER | 12<br>294 | MEMBERSHIP DATA                                | FAMILY MEMBERS PAYING HALF               |              | 867   |
| TOTAL                   | 312       |                                                |                                          |              |       |