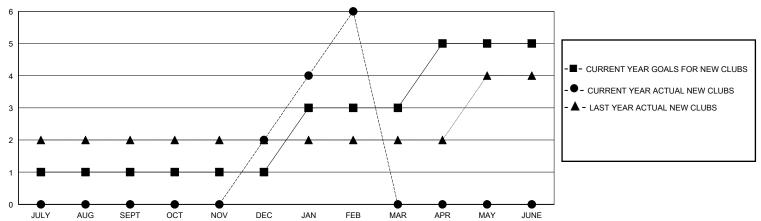

|                       | Club          | s         |               |                       | Mem                     | nbers                   |                                                    |  |
|-----------------------|---------------|-----------|---------------|-----------------------|-------------------------|-------------------------|----------------------------------------------------|--|
| RESULTS FOR 2023-2024 |               |           |               | RESULTS FOR 2023-2024 |                         |                         |                                                    |  |
| QUARTER               | NEW CLUB GOAL | NEW CLUBS | DROPPED CLUBS | QUARTER MEM           | IBER GROWTH NET<br>GOAL | MEMBER GROWTH<br>ACTUAL | DROPPED<br>MEMBERS ACTUAL<br>(including transfers) |  |
| JULY/AUG/SEPT         | 1             | 0         | 2             | JULY/AUG/SEPT         | 20                      | 187                     | 139                                                |  |
| OCT/NOV/DEC           | 0             | 2         | 0             | OCT/NOV/DEC           | 30                      | 108                     | 148                                                |  |
| JAN/FEB/MAR           | 2             | 4         | 2             | JAN/FEB/MAR           | 50                      | 102                     | 25                                                 |  |
| APR/MAY/JUNE          | 2             | 0         | 0             | APR/MAY/JUNE          | 50                      | 0                       | 0                                                  |  |

## GOALS AND ACTUAL NEW CLUBS CUMULATIVE